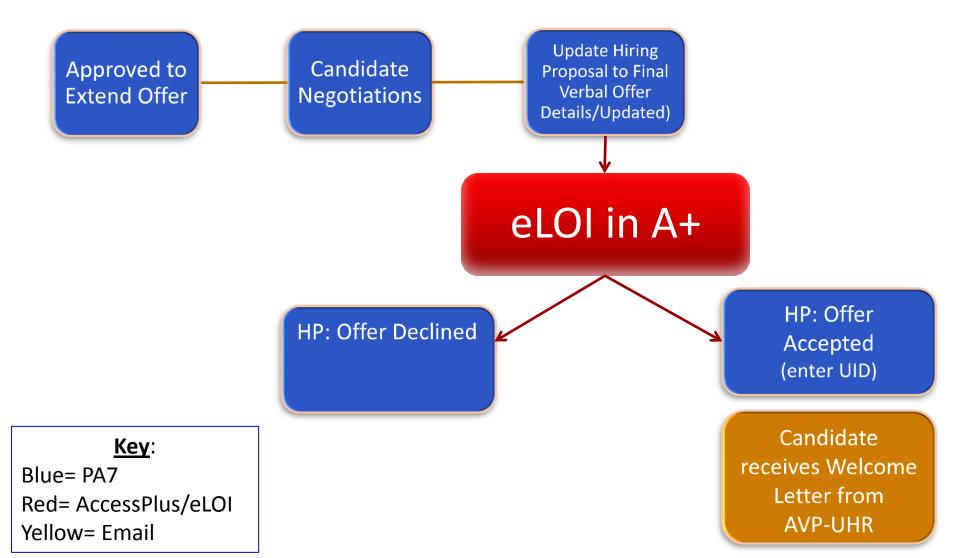

## **Extending an Offer Process**

### **eLOI Process**

If Accepted:

- 1. ISU UID# can be used for EPA
- 2. New employee onboarding process may begin

Routing based on eLOI type, primary and secondary departments