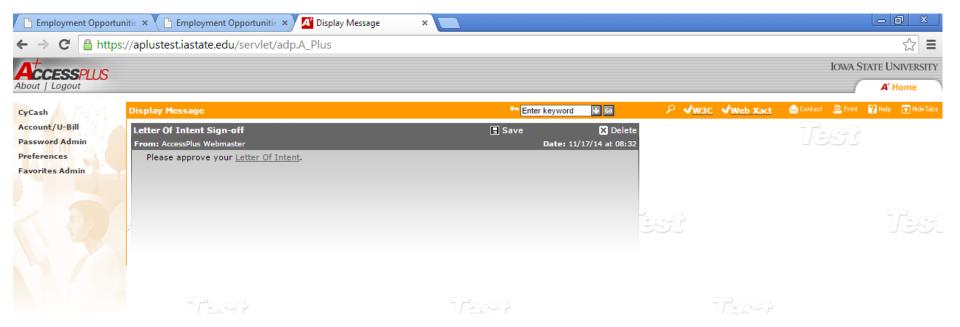

## **Candidate Experience**

- 1. Receive **email** with information to sign in and PDF of LOI
- 2. Log into A+ (*Posting Number and Confirmation number*)
- **3.** View attachments at the bottom of the LOI
- 4. Accept/Decline Offer
- 5. Receive email notification